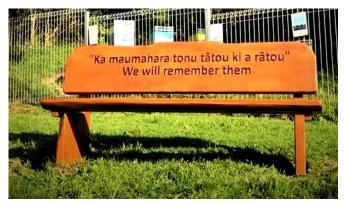

Remembrance Park Benches can be made in 1.2m, 1.4m, 1.6m, 1.8m & 2m wide Stainless Steel Engraved Plaque Engraving is usually 4 lines so it is big enough to read Engraving into the wood Each letter needs 50mm minimum