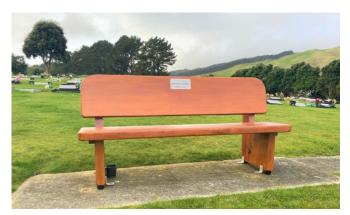

## Remembrance Park Bench Options

**5003** 1.8m wide Park Bench Engraved Plaque 100mm high x 200mm wide

**5003** 1.8m wide Park Bench Custom engraved text

**7003** 1.8m wide Park Bench Custom engraved text Engraved Plaque 100mm high x 200mm wide

**5003A** 1.8m wide Park Bench with Arms Custom engraved text

**5003JJ** 1.8m wide Park Bench With Arms and central table Engraved Plaque 100mm high x 200mm wide

**7003** 1.8m wide Park Bench Engraved Plaque 100mm high x 200mm wide Back Mounted