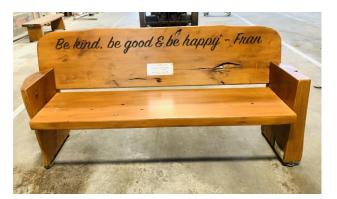

Remembrance Park Benches can be made in 1.2m, 1.4m, 1.6m, 1.8m & 2m wide Stainless Steel Engraved Plaque Engraving is usually 4 lines so it is big enough to read Engraving into the wood Each letter needs 50mm minimum