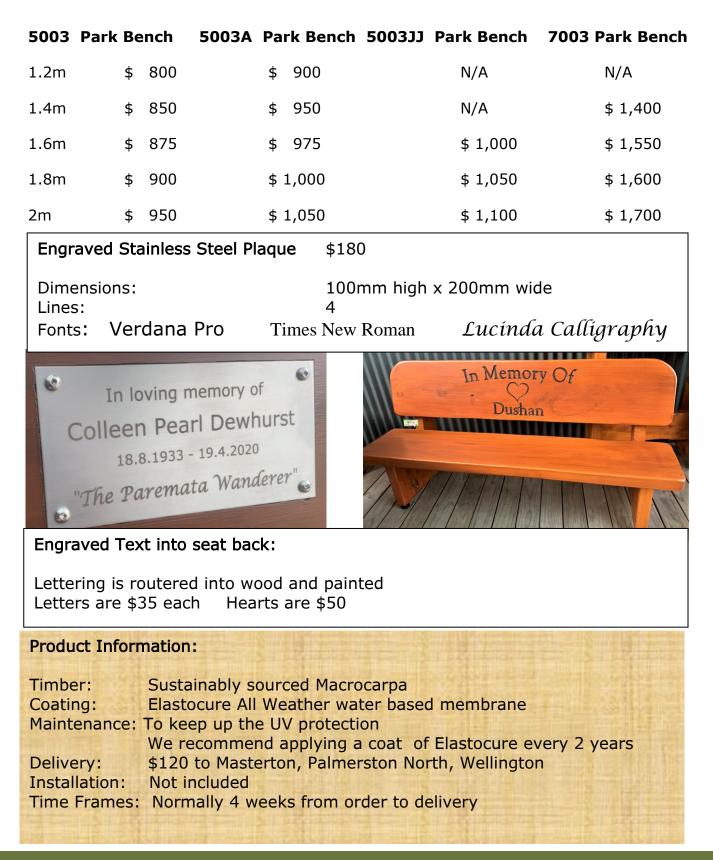

Remembrance Park Benches can be made in 1.2m, 1.4m, 1.6m, 1.8m & 2m wide Stainless Steel Engraved Plaque Engraving is usually 4 lines so it is big enough to read Engraving into the wood Each letter needs 50mm minimum