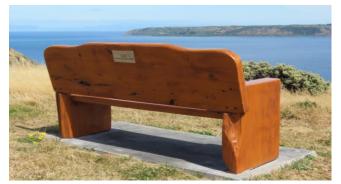

## Remembrance Park Bench Options

**5003** 1.8m wide Park Bench Engraved Plaque 100mm high x 200mm wide

**5003** 1.8m wide Park Bench Custom engraved text

**7003** 1.8m wide Park Bench Custom engraved text Engraved Plaque 100mm high x 200mm wide