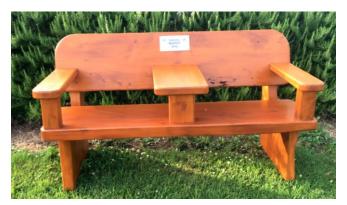

**5003A** 1.8m wide Park Bench with Arms Custom engraved text

**5003JJ** 1.8m wide Park Bench With Arms and central table Engraved Plaque 100mm high x 200mm wide

**7003** 1.8m wide Park Bench Engraved Plaque 100mm high x 200mm wide Back Mounted