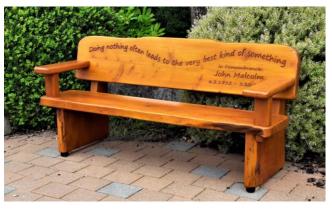

Remembrance Park Benches can be made in 1.2m, 1.4m, 1.6m, 1.8m & 2m wide Stainless Steel Engraved Plaque Engraving is usually 4 lines so it is big enough to read Engraving into the wood Each letter needs 50mm minimum